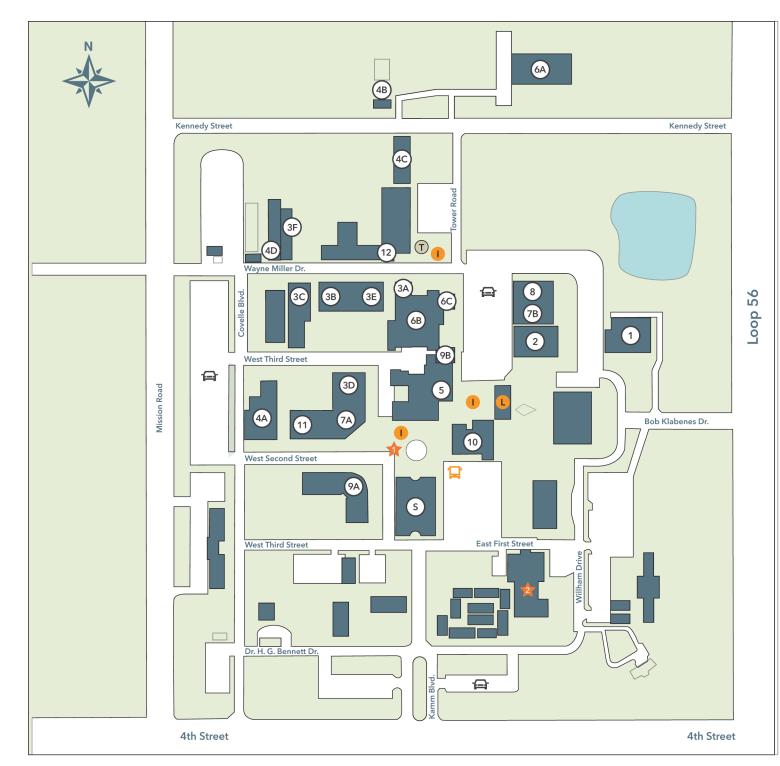

- 1 | Arts & Sciences/Noble Center
- 2 | Science & Technology
- 3 | School of Automotive Technologies
  - 3A. Automotive Collision Repair
  - 3B. Chrysler CAP
  - 3C. Ford ASSET
  - 3D. General Motors ASEP 3E. Pro-Tech Auto Service
  - 3F. Toyota T-TEN
- 4 | School of Construction Technologies
- 4A. Air Conditioning/Refrigeration (ACR)
- 4B. High Voltage Pole Yard
- 4C. Electrical Construction 4D. Construction Technologies
- 5 | School of Culinary Arts

- 6 | School of Energy Technologies 6A. Natural Gas Compression
- 6B. Pipeline Integrity
- 6C. Power Plant Technology
- 7 | School of Engineering Technologies 7A. Donald W. Reynolds Technology Center 7B. Engineering Technology Building
- 8 | School of Information Technologies
- 9 | School of Nursing & Health Sciences 9A. Nursing
- 9B. Orthotics & Prosthetics (O&P)
- 10 | School of Visual Communications
- 11 | School of Watchmaking
- 12 | School of Diesel & Heavy Equipment

- S | Student Union
- T | Tower
- Library (On-Site Registration)
- Information Booth
- 1 Check-In
- 🔶 Covelle Hall Check-In
- **Food** Trucks
- Parking

INSTITUTE OF TECHNOLOGY

Aileen Collins, 2018 Graduate, AAS in Diesel & Heavy Equipment.